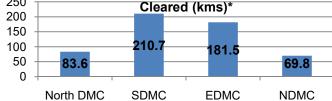

4. Action Taken Report on anti-encroachment drive on Roads/Footpaths by ULB/Govt. agency from 01.02.2021 to 15.02.2021.

Total area cleared along the roadsides

|              |                                        | Road/Street/F                          | oot path | Total area cleared along the roadsides (including footpath, service lanes etc.) in sq.m.* |                                        |       |                                        |                                        |        | Chunks of land pockets<br>cleared from encroachmen |                                        | ment  |
|--------------|----------------------------------------|----------------------------------------|----------|-------------------------------------------------------------------------------------------|----------------------------------------|-------|----------------------------------------|----------------------------------------|--------|----------------------------------------------------|----------------------------------------|-------|
| III B/Dontt  | C                                      | leared (kms)*                          |          | Under Permanent structures                                                                |                                        |       | Under Temporary structures             |                                        |        | (other than road, footpath etc.)<br>in Ha.         |                                        |       |
| ULB/Deptt.   | From<br>01.01.2021<br>to<br>31.01.2021 | From<br>01.02.2021<br>to<br>15.02.2021 | Total    | From<br>01.01.2021<br>to<br>31.01.2021                                                    | From<br>01.02.2021<br>to<br>15.02.2021 | Total | From<br>01.01.2021<br>to<br>31.01.2021 | From<br>01.02.2021<br>to<br>15.02.2021 | Total  | From<br>01.01.2021<br>to<br>31.01.2021             | From<br>01.02.2021<br>to<br>15.02.2021 | Total |
| North<br>DMC | 32.6                                   | 51                                     | 83.6     | -                                                                                         | 179                                    | 179   | 32550                                  | 42620                                  | 75170  | -                                                  | -                                      | -     |
| SDMC         | 126.5                                  | 84.2                                   | 210.7    | -                                                                                         | -                                      | -     | 117699                                 | 83497                                  | 201196 | -                                                  | -                                      | -     |
| EDMC         | 81.5                                   | 100                                    | 181.5    | -                                                                                         | -                                      | -     | 36                                     | 39                                     | 75     | -                                                  | -                                      | -     |
| NDMC         | 45.4                                   | 24.4                                   | 69.8     | -                                                                                         | -                                      | -     | 2767                                   | 1355                                   | 4122   | -                                                  | -                                      | -     |
| PWD          | -                                      | -                                      | -        | -                                                                                         | -                                      | -     | -                                      | -                                      | -      | -                                                  | -                                      | -     |
| TOTAL        | 286                                    | 259.6                                  | 545.6    | -                                                                                         | 179                                    | 179   | 153052                                 | 127511                                 | 280563 | -                                                  | -                                      | -     |

A total of 259.6 km road length has been cleared during the period. North DMC has cleared 51 km, SDMC 84.2 km, EDMC 100km and NDMC 24.4 km.

Note: \*The statement given includes action taken on the following: