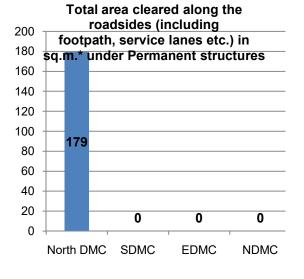

4. Action Taken Report on anti-encroachment drive on Roads/Footpaths by ULB/Govt. agency from 01.02.2021 to 15.02.2021.

Total area cleared along the roadsides

|              |                                        | Road/Street/F                          | oot path | Total area cleared along the roadsides (including footpath, service lanes etc.) in sq.m.* |                                        |       |                                        |                                        |        | Chunks of land pockets<br>cleared from encroachmen |                                        | ment  |
|--------------|----------------------------------------|----------------------------------------|----------|-------------------------------------------------------------------------------------------|----------------------------------------|-------|----------------------------------------|----------------------------------------|--------|----------------------------------------------------|----------------------------------------|-------|
| III B/Dontt  | C                                      | leared (kms)*                          |          | Under Permanent structures                                                                |                                        |       | Under Temporary structures             |                                        |        | (other than road, footpath etc.)<br>in Ha.         |                                        |       |
| ULB/Deptt.   | From<br>01.01.2021<br>to<br>31.01.2021 | From<br>01.02.2021<br>to<br>15.02.2021 | Total    | From<br>01.01.2021<br>to<br>31.01.2021                                                    | From<br>01.02.2021<br>to<br>15.02.2021 | Total | From<br>01.01.2021<br>to<br>31.01.2021 | From<br>01.02.2021<br>to<br>15.02.2021 | Total  | From<br>01.01.2021<br>to<br>31.01.2021             | From<br>01.02.2021<br>to<br>15.02.2021 | Total |
| North<br>DMC | 32.6                                   | 51                                     | 83.6     | -                                                                                         | 179                                    | 179   | 32550                                  | 42620                                  | 75170  | -                                                  | -                                      | -     |
| SDMC         | 126.5                                  | 84.2                                   | 210.7    | -                                                                                         | -                                      | -     | 117699                                 | 83497                                  | 201196 | -                                                  | -                                      | -     |
| EDMC         | 81.5                                   | 100                                    | 181.5    | -                                                                                         | -                                      | -     | 36                                     | 39                                     | 75     | -                                                  | -                                      | -     |
| NDMC         | 45.4                                   | 24.4                                   | 69.8     | -                                                                                         | -                                      | -     | 2767                                   | 1355                                   | 4122   | -                                                  | -                                      | -     |
| PWD          | -                                      | -                                      | -        | -                                                                                         | -                                      | -     | -                                      | -                                      | -      | -                                                  | -                                      | -     |
| TOTAL        | 286                                    | 259.6                                  | 545.6    | -                                                                                         | 179                                    | 179   | 153052                                 | 127511                                 | 280563 | -                                                  | -                                      | -     |