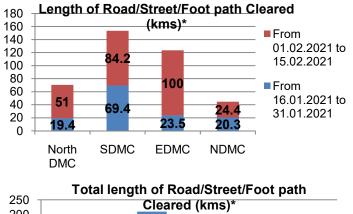

4. Action Taken Report on anti-encroachment drive on Roads/Footpaths by ULB/Govt. agency from 01.02.2021 to 15.02.2021.

Total area cleared along the roadsides

|              |                                        | Road/Street/F                          | oot path | Total area cleared along the roadsides (including footpath, service lanes etc.) in sq.m.* |                                        |       |                                        |                                        |        | Chunks of land pockets<br>cleared from encroachmen |                                        | ment  |
|--------------|----------------------------------------|----------------------------------------|----------|-------------------------------------------------------------------------------------------|----------------------------------------|-------|----------------------------------------|----------------------------------------|--------|----------------------------------------------------|----------------------------------------|-------|
| III B/Dontt  | C                                      | leared (kms)*                          |          | Under Permanent structures                                                                |                                        |       | Under Temporary structures             |                                        |        | (other than road, footpath etc.)<br>in Ha.         |                                        |       |
| ULB/Deptt.   | From<br>01.01.2021<br>to<br>31.01.2021 | From<br>01.02.2021<br>to<br>15.02.2021 | Total    | From<br>01.01.2021<br>to<br>31.01.2021                                                    | From<br>01.02.2021<br>to<br>15.02.2021 | Total | From<br>01.01.2021<br>to<br>31.01.2021 | From<br>01.02.2021<br>to<br>15.02.2021 | Total  | From<br>01.01.2021<br>to<br>31.01.2021             | From<br>01.02.2021<br>to<br>15.02.2021 | Total |
| North<br>DMC | 32.6                                   | 51                                     | 83.6     | -                                                                                         | 179                                    | 179   | 32550                                  | 42620                                  | 75170  | -                                                  | -                                      | -     |
| SDMC         | 126.5                                  | 84.2                                   | 210.7    | -                                                                                         | -                                      | -     | 117699                                 | 83497                                  | 201196 | -                                                  | -                                      | -     |
| EDMC         | 81.5                                   | 100                                    | 181.5    | -                                                                                         | -                                      | -     | 36                                     | 39                                     | 75     | -                                                  | -                                      | -     |
| NDMC         | 45.4                                   | 24.4                                   | 69.8     | -                                                                                         | -                                      | -     | 2767                                   | 1355                                   | 4122   | -                                                  | -                                      | -     |
| PWD          | -                                      | -                                      | -        | -                                                                                         | -                                      | -     | -                                      | -                                      | -      | -                                                  | -                                      | -     |
| TOTAL        | 286                                    | 259.6                                  | 545.6    | -                                                                                         | 179                                    | 179   | 153052                                 | 127511                                 | 280563 | -                                                  | -                                      | -     |

A total of 259.6 km road length has been cleared during the period. North DMC has cleared 51 km, SDMC 84.2 km, EDMC 100km and NDMC 24.4 km.

Note: \*The statement given includes action taken on the following: