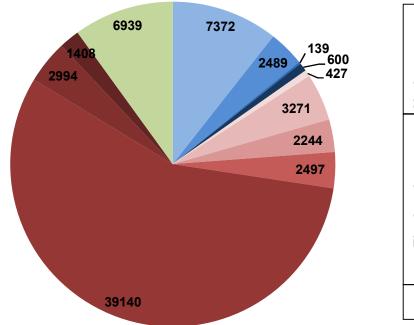

|            |                     |                                                          | Total                   | ATR Rec                                        | aivad      |                            |                                        |                      |                                 |                                                 |                                | STATUS                     | \$                                                      |                                  |                                                                                                              |                                                                                                            |             |                              |                              |
|------------|---------------------|----------------------------------------------------------|-------------------------|------------------------------------------------|------------|----------------------------|----------------------------------------|----------------------|---------------------------------|-------------------------------------------------|--------------------------------|----------------------------|---------------------------------------------------------|----------------------------------|--------------------------------------------------------------------------------------------------------------|------------------------------------------------------------------------------------------------------------|-------------|------------------------------|------------------------------|
|            |                     | Total                                                    | TOLAT                   | ATK Kec                                        | eiveu      |                            | Under P                                | rocess               |                                 |                                                 |                                |                            | Fi                                                      | nal Actior                       | ו                                                                                                            |                                                                                                            |             |                              |                              |
| SI.<br>No. | Govt.<br>agency     | Comp<br>laints<br>receiv<br>ed<br>upto<br>15.02.<br>2021 | Up to<br>31.01.2<br>021 | From<br>01.02<br>.2021<br>to<br>15.02<br>.2021 | Total<br># | Prop<br>erty<br>Book<br>ed | Show-<br>cause<br>notice<br>issue<br>d | Sealin<br>g<br>Order | De<br>moli<br>tion<br>Ord<br>er | Litig<br>atio<br>n<br>/Sta<br>y of<br>Cou<br>rt | Prope<br>rty<br>Demo<br>lished | Prop<br>erty<br>Seale<br>d | Encro<br>achme<br>nt<br>Remov<br>ed/<br>Items<br>Seized | No<br>Actio<br>n<br>Requi<br>red | Other Action<br>(Elec & Water<br>Disconnection<br>, Stop work<br>notice, No<br>sale Purchase<br>of property) | Enforcement<br>Measures<br>(Patrolling,<br>Challan, lifting<br>of vehicle,<br>other<br>assistance<br>etc.) | Old<br>ATR# | Pendency<br>on<br>31.01.2021 | Pendency<br>on<br>15.02.2021 |
| 1          | North<br>DMC        | 27589                                                    | 23795                   | 873                                            | 24668      | 3821                       | 421                                    | 35                   | 238                             | 129                                             | 1192                           | 324                        | 521                                                     | 16358                            | 661                                                                                                          | 147                                                                                                        | 821         | 2791                         | 2921                         |
| 2          | SDMC                | 29239                                                    | 27168                   | 1119                                           | 28287      | 2210                       | 1421                                   | 45                   | 243                             | 139                                             | 1470                           | 1585                       | 1040                                                    | 13058                            | 1500                                                                                                         | 105                                                                                                        | 5471        | 1638                         | 952                          |
| 3          | EDMC                | 7736                                                     | 6926                    | 193                                            | 7119       | 1333                       | 496                                    | 54                   | 19                              | 45                                              | 447                            | 306                        | 398                                                     | 3692                             | 211                                                                                                          | 117                                                                                                        | 1           | 629                          | 617                          |
| 4          | DDA                 | 7112                                                     | 5730                    | 178                                            | 5908       | 4                          | 121                                    | 4                    | 92                              | 79                                              | 127                            | 21                         | 344                                                     | 3596                             | 355                                                                                                          | 520                                                                                                        | 645         | 1277                         | 1204                         |
| 5          | NDMC                | 267                                                      | 255                     | 7                                              | 262        | 0                          | 1                                      | 0                    | 0                               | 0                                               | 6                              | 5                          | 35                                                      | 193                              | 2                                                                                                            | 20                                                                                                         | 0           | 7                            | 5                            |
| 6          | Delhi Fire<br>Serv. | 149                                                      | 132                     | 1                                              | 133        | 0                          | 0                                      | 0                    | 0                               | 20                                              | 0                              | 0                          | 0                                                       | 112                              | 0                                                                                                            | 0                                                                                                          | 1           | 17                           | 16                           |
| 7          | Delhi<br>Police     | 898                                                      | 834                     | 4                                              | 838        | 1                          | 0                                      | 0                    | 0                               | 0                                               | 1                              | 0                          | 85                                                      | 424                              | 8                                                                                                            | 319                                                                                                        | 0           | 62                           | 60                           |
| 8          | DJB                 | 392                                                      | 376                     | 12                                             | 388        | 0                          | 0                                      | 0                    | 0                               | 0                                               | 0                              | 0                          | 3                                                       | 338                              | 6                                                                                                            | 41                                                                                                         | 0           | 2                            | 4                            |
| 9          | PWD,<br>GNCTD       | 640                                                      | 533                     | 5                                              | 538        | 0                          | 3                                      | 0                    | 7                               | 7                                               | 9                              | 0                          | 55                                                      | 359                              | 8                                                                                                            | 90                                                                                                         | 0           | 98                           | 102                          |
| 10         | ASI                 | 139                                                      | 128                     | 1                                              | 129        | 0                          | 1                                      | 0                    | 0                               | 0                                               | 0                              | 0                          | 0                                                       | 91                               | 35                                                                                                           | 2                                                                                                          | 0           | 7                            | 10                           |
| 11         | Revenue             | 1088                                                     | 939                     | 13                                             | 952        | 1                          | 25                                     | 0                    | 0                               | 7                                               | 19                             | 1                          | 11                                                      | 701                              | 161                                                                                                          | 26                                                                                                         | 0           | 108                          | 136                          |
| 12         | DUSIB               | 183                                                      | 177                     | 1                                              | 178        | 0                          | 0                                      | 0                    | 1                               | 0                                               | 0                              | 2                          | 4                                                       | 129                              | 42                                                                                                           | 0                                                                                                          | 0           | 2                            | 5                            |
| 13         | NHAI                | 6                                                        | 5                       | 0                                              | 5          | 0                          | 0                                      | 0                    | 0                               | 0                                               | 0                              | 0                          | 0                                                       | 5                                | 0                                                                                                            | 0                                                                                                          | 0           | 1                            | 1                            |
| 14         | Forest<br>Deptt.    | 127                                                      | 113                     | 2                                              | 115        | 2                          | 0                                      | 1                    | 0                               | 1                                               | 0                              | 0                          | 1                                                       | 84                               | 5                                                                                                            | 21                                                                                                         | 0           | 7                            | 12                           |
| -          | TOTAL               | 75565                                                    | 67111                   | 2409                                           | 69520      | 7372                       | 2489                                   | 139                  | 600                             | 427                                             | 3271                           | 2244                       | 2497                                                    | 39140                            | 2994                                                                                                         | 1408                                                                                                       | 6939        | 6646                         | 6045                         |