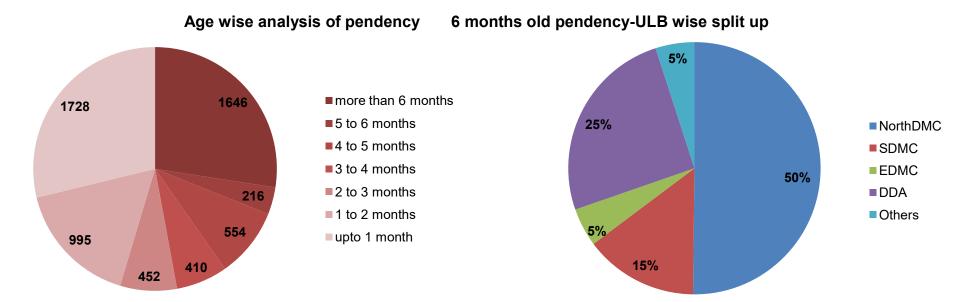

Split up of ATR

| 3. Age analysis of pen | dency (Mobile Ap | p + Web-Portal + Hard | Copy) up to 15.02.2021. |
|------------------------|------------------|-----------------------|-------------------------|
|------------------------|------------------|-----------------------|-------------------------|

| SI. No. | ULB/GOVT. Agency                              | Pending more than 6        |                       | Ag         | je wise analysis | s of pendency u | p to 15.02.2021 | *          |                      |
|---------|-----------------------------------------------|----------------------------|-----------------------|------------|------------------|-----------------|-----------------|------------|----------------------|
|         |                                               | months as on<br>31.01.2021 | More than 6<br>months | 5-6 months | 4-5 months       | 3-4 months      | 2-3 months      | 1-2 months | up to 1<br>month old |
| 1       | North DMC                                     | 854                        | 826                   | 101        | 203              | 120             | 174             | 563        | 908                  |
| 2       | SDMC                                          | 397                        | 240                   | 25         | 73               | 57              | 66              | 96         | 361                  |
| 3       | EDMC                                          | 59                         | 81                    | 17         | 78               | 72              | 75              | 106        | 166                  |
| 4       | DDA                                           | 406                        | 417                   | 62         | 162              | 120             | 101             | 161        | 205                  |
| 5       | NDMC                                          | 3                          | -                     | -          | -                | -               | -               | 1          | 4                    |
| 6       | Delhi Fire Service                            | 4                          | 4                     | -          | -                | 5               | 1               | 2          | 5                    |
| 7       | Delhi Police                                  | 7                          | 10                    | -          | 6                | 11              | 6               | 20         | 9                    |
| 8       | Delhi Jal Board                               | 1                          | -                     | -          | -                | -               | -               | -          | 4                    |
| 9       | PWD,GNCTD                                     | 32                         | 34                    | 6          | 12               | 15              | 11              | 15         | 11                   |
| 10      | Archaeological Survey of India                | -                          | -                     | 1          | 2                | 1               | 1               | -          | 5                    |
| 11      | Revenue, GNCTD                                | 23                         | 30                    | 4          | 18               | 9               | 10              | 29         | 41                   |
| 12      | Delhi Urban Shelter<br>Board(DUSIB),GNCTD     | 1                          | 4                     | -          | -                | -               | 5               | -          | -                    |
| 13      | National Highway Authority<br>of India (NHAI) | -                          | -                     | -          | -                | -               | -               | 1          | -                    |
| 14      | Forest Department                             | -                          | -                     | -          | -                | -               | 2               | 1          | 9                    |
|         | TOTAL                                         | 1787                       | 1646                  | 216        | 554              | 410             | 452             | 995        | 1728                 |

\*Data calculated from web-portal on 16.02.2021

For more than 6 months old cases, North DMC has highest pendency of 826 cases followed by SDMC with 240 cases and DDA with 417 cases. The overall pendency for more than 6 months has decreased from 1787 to 1646.