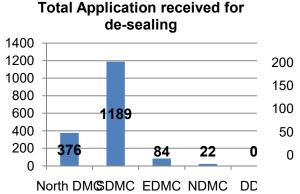

6. Number of properties sealed/de-sealed by the ULBs /Govt. agencies on the direction of Monitoring Committee up to 15.02.2021.

2500 Total no. of properties sealed 2000 No. of properties de-sealed 1500 2<mark>21</mark>4 1000 1790 1498 500 910 242 97 827 58 120 0 0 North DMC SDMC EDMC NDMC DDA

Total number of properties sealed and de-sealed

|            |                                |                                     | Status of Se                                                | aling & De-sea                        | ling of Propertie                          | es at the Direc                                             | ction of Monitoring Co                                                                                               | mmittee                                                                                                                             |                                                                                                                           |
|------------|--------------------------------|-------------------------------------|-------------------------------------------------------------|---------------------------------------|--------------------------------------------|-------------------------------------------------------------|----------------------------------------------------------------------------------------------------------------------|-------------------------------------------------------------------------------------------------------------------------------------|---------------------------------------------------------------------------------------------------------------------------|
| SI.<br>No. | Name of<br>Agency/ULB<br>/Zone | Total no.of<br>properties<br>Sealed | Properties<br>Sealed due to<br>Unauthorised<br>Construction | Properties<br>Sealed due<br>to Misuse | Applications<br>received for<br>De-Sealing | De-sealing<br>approved<br>by the<br>Monitoring<br>Committee | No. of Properties<br>De-sealed by ULBs<br>on the directions of<br>Hon'ble Supreme<br>Court order dated<br>14.08.2020 | Remaining No. of<br>Properties Liable to<br>be De-sealed on the<br>directions of Hon'ble<br>Supreme Court order<br>dated 14.08.2020 | Remarks                                                                                                                   |
| 1          | North DMC                      | 1790                                | 248                                                         | 1542                                  | 376                                        | 108                                                         | 910                                                                                                                  | 116                                                                                                                                 | -                                                                                                                         |
| 2          | SDMC                           | 2214                                | 442                                                         | 1772                                  | 1189                                       | 187                                                         | 581                                                                                                                  | -                                                                                                                                   | 2 cases are under<br>hearing before Hon'ble<br>MC; 13 properties<br>again resealed due to<br>unauthorised<br>construction |
| 3          | EDMC                           | 1498                                | 831                                                         | 667                                   | 84                                         | 42                                                          | 827                                                                                                                  | -                                                                                                                                   | -                                                                                                                         |
| 4          | NDMC                           | 120                                 | 25                                                          | 95                                    | 22                                         | 15                                                          | -                                                                                                                    | -                                                                                                                                   | -                                                                                                                         |
| 5          | DDA                            | 242                                 | -                                                           | 242                                   | -                                          | -                                                           | 97                                                                                                                   | -                                                                                                                                   | The remaining 145<br>properties are in<br>Sanjay Nagar. The<br>RWA is requesting for<br>de-sealing                        |
|            | Total                          | 5864                                | 1546                                                        | 4318                                  | 1671                                       | 352                                                         | 2415                                                                                                                 | 116                                                                                                                                 | -                                                                                                                         |