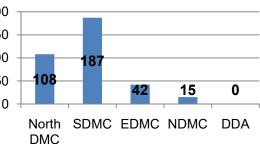

6. Number of properties sealed/de-sealed by the ULBs /Govt. agencies on the direction of Monitoring Committee up to 15.02.2021.

2500 Total no. of properties sealed 2000 No. of properties de-sealed 1500 2<mark>21</mark>4 1000 1790 1498 500 910 242 97 827 58 120 0 0 North DMC SDMC EDMC NDMC DDA

Total number of properties sealed and de-sealed

|            |                                |                                     | Status of Se                                                | aling & De-sea                        | ling of Propertie                          | es at the Direc                                             | ction of Monitoring Co                                                                                               | mmittee                                                                                                                             |                                                                                                                           |
|------------|--------------------------------|-------------------------------------|-------------------------------------------------------------|---------------------------------------|--------------------------------------------|-------------------------------------------------------------|----------------------------------------------------------------------------------------------------------------------|-------------------------------------------------------------------------------------------------------------------------------------|---------------------------------------------------------------------------------------------------------------------------|
| SI.<br>No. | Name of<br>Agency/ULB<br>/Zone | Total no.of<br>properties<br>Sealed | Properties<br>Sealed due to<br>Unauthorised<br>Construction | Properties<br>Sealed due<br>to Misuse | Applications<br>received for<br>De-Sealing | De-sealing<br>approved<br>by the<br>Monitoring<br>Committee | No. of Properties<br>De-sealed by ULBs<br>on the directions of<br>Hon'ble Supreme<br>Court order dated<br>14.08.2020 | Remaining No. of<br>Properties Liable to<br>be De-sealed on the<br>directions of Hon'ble<br>Supreme Court order<br>dated 14.08.2020 | Remarks                                                                                                                   |
| 1          | North DMC                      | 1790                                | 248                                                         | 1542                                  | 376                                        | 108                                                         | 910                                                                                                                  | 116                                                                                                                                 | -                                                                                                                         |
| 2          | SDMC                           | 2214                                | 442                                                         | 1772                                  | 1189                                       | 187                                                         | 581                                                                                                                  | -                                                                                                                                   | 2 cases are under<br>hearing before Hon'ble<br>MC; 13 properties<br>again resealed due to<br>unauthorised<br>construction |
| 3          | EDMC                           | 1498                                | 831                                                         | 667                                   | 84                                         | 42                                                          | 827                                                                                                                  | -                                                                                                                                   | -                                                                                                                         |
| 4          | NDMC                           | 120                                 | 25                                                          | 95                                    | 22                                         | 15                                                          | -                                                                                                                    | -                                                                                                                                   | -                                                                                                                         |
| 5          | DDA                            | 242                                 | -                                                           | 242                                   | -                                          | -                                                           | 97                                                                                                                   | -                                                                                                                                   | The remaining 145<br>properties are in<br>Sanjay Nagar. The<br>RWA is requesting for<br>de-sealing                        |
|            | Total                          | 5864                                | 1546                                                        | 4318                                  | 1671                                       | 352                                                         | 2415                                                                                                                 | 116                                                                                                                                 | -                                                                                                                         |