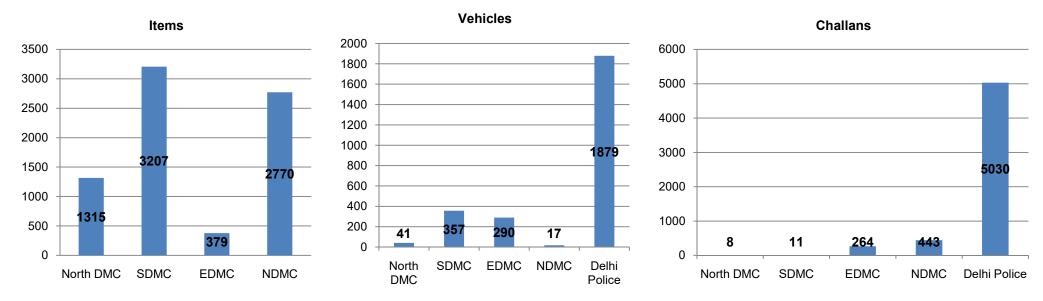

5. Action Taken Report on anti-encroachment drive on Challans/Bookings by ULB/Govt. agency from 01.02.2021 to 15.02.2021.

|              |                                     | Ν                                   | o. of Vehicle | es/Items lifted                     |                                     |       | No. of Challans                     |                                     |       |  |
|--------------|-------------------------------------|-------------------------------------|---------------|-------------------------------------|-------------------------------------|-------|-------------------------------------|-------------------------------------|-------|--|
|              |                                     | Items                               |               |                                     | Vehicles                            |       |                                     |                                     |       |  |
| ULB/Deptt.   | From<br>01.01.2021 to<br>31.01.2021 | From<br>01.02.2021 to<br>15.02.2021 | Total         | From<br>01.01.2021 to<br>31.01.2021 | From<br>01.02.2021 to<br>15.02.2021 | Total | From<br>01.01.2021 to<br>31.01.2021 | From<br>01.02.2021 to<br>15.02.2021 | Total |  |
| North DMC    | 579                                 | 736                                 | 1315          | 16                                  | 25                                  | 41    | 8                                   | -                                   | 8     |  |
| SDMC         | 1933                                | 1274                                | 3207          | 154                                 | 203                                 | 357   | 11                                  | -                                   | 11    |  |
| EDMC         | 210                                 | 169                                 | 379           | 187                                 | 103                                 | 290   | 145                                 | 119                                 | 264   |  |
| NDMC         | 1637                                | 1133                                | 2770          | 5                                   | 12                                  | 17    | 233                                 | 210                                 | 443   |  |
| Delhi Police | -                                   | -                                   | -             | 1304                                | 575                                 | 1879  | 3658                                | 1372                                | 5030  |  |
| TOTAL        | 4359                                | 3312                                | 7671          | 1666                                | 918                                 | 2584  | 4055                                | 1701                                | 5756  |  |

Delhi Police has lifted 575 vehicles during the period, followed by SDMC which lifted 203 vehicles. Delhi Police has issued 1372 challans followed by NDMC and EDMC which has issued 210 and 119 challans respectively.