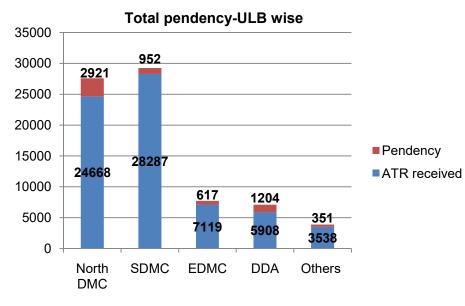

|            |                     |                                                          | Total                   | ATR Rec                                        | aivad      |                            |                                        |                      |                                 |                                                 |                                | STATUS                     | \$                                                      |                                  |                                                                                                              |                                                                                                            |             |                              |                              |
|------------|---------------------|----------------------------------------------------------|-------------------------|------------------------------------------------|------------|----------------------------|----------------------------------------|----------------------|---------------------------------|-------------------------------------------------|--------------------------------|----------------------------|---------------------------------------------------------|----------------------------------|--------------------------------------------------------------------------------------------------------------|------------------------------------------------------------------------------------------------------------|-------------|------------------------------|------------------------------|
|            |                     | Total                                                    | TOLAT                   | ATK Kec                                        | eiveu      |                            | Under P                                | rocess               |                                 |                                                 |                                |                            | Fi                                                      | nal Actior                       | ו                                                                                                            |                                                                                                            |             |                              |                              |
| SI.<br>No. | Govt.<br>agency     | Comp<br>laints<br>receiv<br>ed<br>upto<br>15.02.<br>2021 | Up to<br>31.01.2<br>021 | From<br>01.02<br>.2021<br>to<br>15.02<br>.2021 | Total<br># | Prop<br>erty<br>Book<br>ed | Show-<br>cause<br>notice<br>issue<br>d | Sealin<br>g<br>Order | De<br>moli<br>tion<br>Ord<br>er | Litig<br>atio<br>n<br>/Sta<br>y of<br>Cou<br>rt | Prope<br>rty<br>Demo<br>lished | Prop<br>erty<br>Seale<br>d | Encro<br>achme<br>nt<br>Remov<br>ed/<br>Items<br>Seized | No<br>Actio<br>n<br>Requi<br>red | Other Action<br>(Elec & Water<br>Disconnection<br>, Stop work<br>notice, No<br>sale Purchase<br>of property) | Enforcement<br>Measures<br>(Patrolling,<br>Challan, lifting<br>of vehicle,<br>other<br>assistance<br>etc.) | Old<br>ATR# | Pendency<br>on<br>31.01.2021 | Pendency<br>on<br>15.02.2021 |
| 1          | North<br>DMC        | 27589                                                    | 23795                   | 873                                            | 24668      | 3821                       | 421                                    | 35                   | 238                             | 129                                             | 1192                           | 324                        | 521                                                     | 16358                            | 661                                                                                                          | 147                                                                                                        | 821         | 2791                         | 2921                         |
| 2          | SDMC                | 29239                                                    | 27168                   | 1119                                           | 28287      | 2210                       | 1421                                   | 45                   | 243                             | 139                                             | 1470                           | 1585                       | 1040                                                    | 13058                            | 1500                                                                                                         | 105                                                                                                        | 5471        | 1638                         | 952                          |
| 3          | EDMC                | 7736                                                     | 6926                    | 193                                            | 7119       | 1333                       | 496                                    | 54                   | 19                              | 45                                              | 447                            | 306                        | 398                                                     | 3692                             | 211                                                                                                          | 117                                                                                                        | 1           | 629                          | 617                          |
| 4          | DDA                 | 7112                                                     | 5730                    | 178                                            | 5908       | 4                          | 121                                    | 4                    | 92                              | 79                                              | 127                            | 21                         | 344                                                     | 3596                             | 355                                                                                                          | 520                                                                                                        | 645         | 1277                         | 1204                         |
| 5          | NDMC                | 267                                                      | 255                     | 7                                              | 262        | 0                          | 1                                      | 0                    | 0                               | 0                                               | 6                              | 5                          | 35                                                      | 193                              | 2                                                                                                            | 20                                                                                                         | 0           | 7                            | 5                            |
| 6          | Delhi Fire<br>Serv. | 149                                                      | 132                     | 1                                              | 133        | 0                          | 0                                      | 0                    | 0                               | 20                                              | 0                              | 0                          | 0                                                       | 112                              | 0                                                                                                            | 0                                                                                                          | 1           | 17                           | 16                           |
| 7          | Delhi<br>Police     | 898                                                      | 834                     | 4                                              | 838        | 1                          | 0                                      | 0                    | 0                               | 0                                               | 1                              | 0                          | 85                                                      | 424                              | 8                                                                                                            | 319                                                                                                        | 0           | 62                           | 60                           |
| 8          | DJB                 | 392                                                      | 376                     | 12                                             | 388        | 0                          | 0                                      | 0                    | 0                               | 0                                               | 0                              | 0                          | 3                                                       | 338                              | 6                                                                                                            | 41                                                                                                         | 0           | 2                            | 4                            |
| 9          | PWD,<br>GNCTD       | 640                                                      | 533                     | 5                                              | 538        | 0                          | 3                                      | 0                    | 7                               | 7                                               | 9                              | 0                          | 55                                                      | 359                              | 8                                                                                                            | 90                                                                                                         | 0           | 98                           | 102                          |
| 10         | ASI                 | 139                                                      | 128                     | 1                                              | 129        | 0                          | 1                                      | 0                    | 0                               | 0                                               | 0                              | 0                          | 0                                                       | 91                               | 35                                                                                                           | 2                                                                                                          | 0           | 7                            | 10                           |
| 11         | Revenue             | 1088                                                     | 939                     | 13                                             | 952        | 1                          | 25                                     | 0                    | 0                               | 7                                               | 19                             | 1                          | 11                                                      | 701                              | 161                                                                                                          | 26                                                                                                         | 0           | 108                          | 136                          |
| 12         | DUSIB               | 183                                                      | 177                     | 1                                              | 178        | 0                          | 0                                      | 0                    | 1                               | 0                                               | 0                              | 2                          | 4                                                       | 129                              | 42                                                                                                           | 0                                                                                                          | 0           | 2                            | 5                            |
| 13         | NHAI                | 6                                                        | 5                       | 0                                              | 5          | 0                          | 0                                      | 0                    | 0                               | 0                                               | 0                              | 0                          | 0                                                       | 5                                | 0                                                                                                            | 0                                                                                                          | 0           | 1                            | 1                            |
| 14         | Forest<br>Deptt.    | 127                                                      | 113                     | 2                                              | 115        | 2                          | 0                                      | 1                    | 0                               | 1                                               | 0                              | 0                          | 1                                                       | 84                               | 5                                                                                                            | 21                                                                                                         | 0           | 7                            | 12                           |
| -          | TOTAL               | 75565                                                    | 67111                   | 2409                                           | 69520      | 7372                       | 2489                                   | 139                  | 600                             | 427                                             | 3271                           | 2244                       | 2497                                                    | 39140                            | 2994                                                                                                         | 1408                                                                                                       | 6939        | 6646                         | 6045                         |

Note: #Detailed ATRof6939complaints are not available. Reconciliation done based on manual data as intimated by concerned ULBs

The total pendency is 6045 and has decreased by 601 in comparison to the previous period (from 6646 on 31.01.2021). The pendency has increased considerably for North DMC (130). DJB, PWD, ASI, Revenue, DUSIB and Forest department have also had increase in pendency. It has reduced for SDMC, EDMC, DDA, NDMC, Delhi Fire Services and Delhi Police.