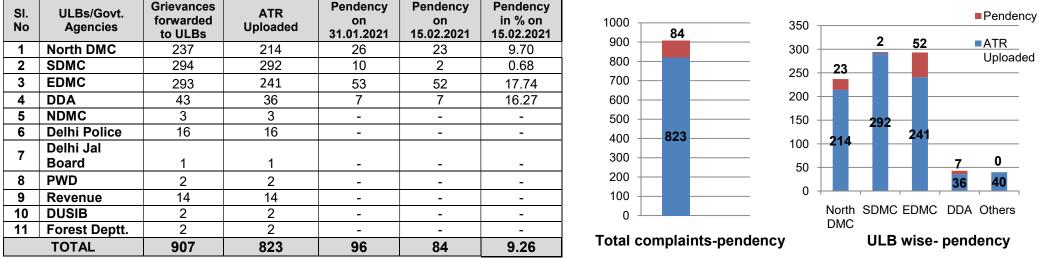

**1.** Confirmation of the Minutes of the 62<sup>nd</sup>STF meeting held on 12.02.2021 circulated on 23.02.2021

2. Details of Action Taken Report received from ULBs / Govt. Agencies (Mobile App + Web-Portal + Hard Copy) up to15.02.2021.

|            |                     |                                                          | Total                   | ATR Rec                                        | aivad      |                            |                                        |                      |                                 |                                                 |                                | STATUS                     | \$                                                      |                                  |                                                                                                              |                                                                                                            |             |                              |                              |
|------------|---------------------|----------------------------------------------------------|-------------------------|------------------------------------------------|------------|----------------------------|----------------------------------------|----------------------|---------------------------------|-------------------------------------------------|--------------------------------|----------------------------|---------------------------------------------------------|----------------------------------|--------------------------------------------------------------------------------------------------------------|------------------------------------------------------------------------------------------------------------|-------------|------------------------------|------------------------------|
|            |                     | Total                                                    | TOLAT                   | ATK Kec                                        | eiveu      |                            | Under P                                | rocess               |                                 |                                                 |                                |                            | Fi                                                      | nal Actior                       | ו                                                                                                            |                                                                                                            |             |                              |                              |
| SI.<br>No. | Govt.<br>agency     | Comp<br>laints<br>receiv<br>ed<br>upto<br>15.02.<br>2021 | Up to<br>31.01.2<br>021 | From<br>01.02<br>.2021<br>to<br>15.02<br>.2021 | Total<br># | Prop<br>erty<br>Book<br>ed | Show-<br>cause<br>notice<br>issue<br>d | Sealin<br>g<br>Order | De<br>moli<br>tion<br>Ord<br>er | Litig<br>atio<br>n<br>/Sta<br>y of<br>Cou<br>rt | Prope<br>rty<br>Demo<br>lished | Prop<br>erty<br>Seale<br>d | Encro<br>achme<br>nt<br>Remov<br>ed/<br>Items<br>Seized | No<br>Actio<br>n<br>Requi<br>red | Other Action<br>(Elec & Water<br>Disconnection<br>, Stop work<br>notice, No<br>sale Purchase<br>of property) | Enforcement<br>Measures<br>(Patrolling,<br>Challan, lifting<br>of vehicle,<br>other<br>assistance<br>etc.) | Old<br>ATR# | Pendency<br>on<br>31.01.2021 | Pendency<br>on<br>15.02.2021 |
| 1          | North<br>DMC        | 27589                                                    | 23795                   | 873                                            | 24668      | 3821                       | 421                                    | 35                   | 238                             | 129                                             | 1192                           | 324                        | 521                                                     | 16358                            | 661                                                                                                          | 147                                                                                                        | 821         | 2791                         | 2921                         |
| 2          | SDMC                | 29239                                                    | 27168                   | 1119                                           | 28287      | 2210                       | 1421                                   | 45                   | 243                             | 139                                             | 1470                           | 1585                       | 1040                                                    | 13058                            | 1500                                                                                                         | 105                                                                                                        | 5471        | 1638                         | 952                          |
| 3          | EDMC                | 7736                                                     | 6926                    | 193                                            | 7119       | 1333                       | 496                                    | 54                   | 19                              | 45                                              | 447                            | 306                        | 398                                                     | 3692                             | 211                                                                                                          | 117                                                                                                        | 1           | 629                          | 617                          |
| 4          | DDA                 | 7112                                                     | 5730                    | 178                                            | 5908       | 4                          | 121                                    | 4                    | 92                              | 79                                              | 127                            | 21                         | 344                                                     | 3596                             | 355                                                                                                          | 520                                                                                                        | 645         | 1277                         | 1204                         |
| 5          | NDMC                | 267                                                      | 255                     | 7                                              | 262        | 0                          | 1                                      | 0                    | 0                               | 0                                               | 6                              | 5                          | 35                                                      | 193                              | 2                                                                                                            | 20                                                                                                         | 0           | 7                            | 5                            |
| 6          | Delhi Fire<br>Serv. | 149                                                      | 132                     | 1                                              | 133        | 0                          | 0                                      | 0                    | 0                               | 20                                              | 0                              | 0                          | 0                                                       | 112                              | 0                                                                                                            | 0                                                                                                          | 1           | 17                           | 16                           |
| 7          | Delhi<br>Police     | 898                                                      | 834                     | 4                                              | 838        | 1                          | 0                                      | 0                    | 0                               | 0                                               | 1                              | 0                          | 85                                                      | 424                              | 8                                                                                                            | 319                                                                                                        | 0           | 62                           | 60                           |
| 8          | DJB                 | 392                                                      | 376                     | 12                                             | 388        | 0                          | 0                                      | 0                    | 0                               | 0                                               | 0                              | 0                          | 3                                                       | 338                              | 6                                                                                                            | 41                                                                                                         | 0           | 2                            | 4                            |
| 9          | PWD,<br>GNCTD       | 640                                                      | 533                     | 5                                              | 538        | 0                          | 3                                      | 0                    | 7                               | 7                                               | 9                              | 0                          | 55                                                      | 359                              | 8                                                                                                            | 90                                                                                                         | 0           | 98                           | 102                          |
| 10         | ASI                 | 139                                                      | 128                     | 1                                              | 129        | 0                          | 1                                      | 0                    | 0                               | 0                                               | 0                              | 0                          | 0                                                       | 91                               | 35                                                                                                           | 2                                                                                                          | 0           | 7                            | 10                           |
| 11         | Revenue             | 1088                                                     | 939                     | 13                                             | 952        | 1                          | 25                                     | 0                    | 0                               | 7                                               | 19                             | 1                          | 11                                                      | 701                              | 161                                                                                                          | 26                                                                                                         | 0           | 108                          | 136                          |
| 12         | DUSIB               | 183                                                      | 177                     | 1                                              | 178        | 0                          | 0                                      | 0                    | 1                               | 0                                               | 0                              | 2                          | 4                                                       | 129                              | 42                                                                                                           | 0                                                                                                          | 0           | 2                            | 5                            |
| 13         | NHAI                | 6                                                        | 5                       | 0                                              | 5          | 0                          | 0                                      | 0                    | 0                               | 0                                               | 0                              | 0                          | 0                                                       | 5                                | 0                                                                                                            | 0                                                                                                          | 0           | 1                            | 1                            |
| 14         | Forest<br>Deptt.    | 127                                                      | 113                     | 2                                              | 115        | 2                          | 0                                      | 1                    | 0                               | 1                                               | 0                              | 0                          | 1                                                       | 84                               | 5                                                                                                            | 21                                                                                                         | 0           | 7                            | 12                           |
| -          | TOTAL               | 75565                                                    | 67111                   | 2409                                           | 69520      | 7372                       | 2489                                   | 139                  | 600                             | 427                                             | 3271                           | 2244                       | 2497                                                    | 39140                            | 2994                                                                                                         | 1408                                                                                                       | 6939        | 6646                         | 6045                         |

Note: #Detailed ATRof6939complaints are not available. Reconciliation done based on manual data as intimated by concerned ULBs

The total pendency is 6045 and has decreased by 601 in comparison to the previous period (from 6646 on 31.01.2021). The pendency has increased considerably for North DMC (130). DJB, PWD, ASI, Revenue, DUSIB and Forest department have also had increase in pendency. It has reduced for SDMC, EDMC, DDA, NDMC, Delhi Fire Services and Delhi Police.