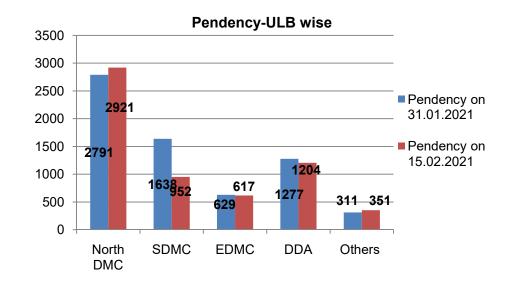

|            |                     |                                                          | Total                   | ATR Rec                                        | aivad      |                            |                                        |                      |                                 |                                                 |                                | STATUS                     | \$                                                      |                                  |                                                                                                              |                                                                                                            |             |                              |                              |
|------------|---------------------|----------------------------------------------------------|-------------------------|------------------------------------------------|------------|----------------------------|----------------------------------------|----------------------|---------------------------------|-------------------------------------------------|--------------------------------|----------------------------|---------------------------------------------------------|----------------------------------|--------------------------------------------------------------------------------------------------------------|------------------------------------------------------------------------------------------------------------|-------------|------------------------------|------------------------------|
|            |                     | Total                                                    | TOLAT                   | ATK Kec                                        | eiveu      |                            | Under P                                | rocess               |                                 |                                                 |                                |                            | Fi                                                      | nal Actior                       | ו                                                                                                            |                                                                                                            |             |                              |                              |
| SI.<br>No. | Govt.<br>agency     | Comp<br>laints<br>receiv<br>ed<br>upto<br>15.02.<br>2021 | Up to<br>31.01.2<br>021 | From<br>01.02<br>.2021<br>to<br>15.02<br>.2021 | Total<br># | Prop<br>erty<br>Book<br>ed | Show-<br>cause<br>notice<br>issue<br>d | Sealin<br>g<br>Order | De<br>moli<br>tion<br>Ord<br>er | Litig<br>atio<br>n<br>/Sta<br>y of<br>Cou<br>rt | Prope<br>rty<br>Demo<br>lished | Prop<br>erty<br>Seale<br>d | Encro<br>achme<br>nt<br>Remov<br>ed/<br>Items<br>Seized | No<br>Actio<br>n<br>Requi<br>red | Other Action<br>(Elec & Water<br>Disconnection<br>, Stop work<br>notice, No<br>sale Purchase<br>of property) | Enforcement<br>Measures<br>(Patrolling,<br>Challan, lifting<br>of vehicle,<br>other<br>assistance<br>etc.) | Old<br>ATR# | Pendency<br>on<br>31.01.2021 | Pendency<br>on<br>15.02.2021 |
| 1          | North<br>DMC        | 27589                                                    | 23795                   | 873                                            | 24668      | 3821                       | 421                                    | 35                   | 238                             | 129                                             | 1192                           | 324                        | 521                                                     | 16358                            | 661                                                                                                          | 147                                                                                                        | 821         | 2791                         | 2921                         |
| 2          | SDMC                | 29239                                                    | 27168                   | 1119                                           | 28287      | 2210                       | 1421                                   | 45                   | 243                             | 139                                             | 1470                           | 1585                       | 1040                                                    | 13058                            | 1500                                                                                                         | 105                                                                                                        | 5471        | 1638                         | 952                          |
| 3          | EDMC                | 7736                                                     | 6926                    | 193                                            | 7119       | 1333                       | 496                                    | 54                   | 19                              | 45                                              | 447                            | 306                        | 398                                                     | 3692                             | 211                                                                                                          | 117                                                                                                        | 1           | 629                          | 617                          |
| 4          | DDA                 | 7112                                                     | 5730                    | 178                                            | 5908       | 4                          | 121                                    | 4                    | 92                              | 79                                              | 127                            | 21                         | 344                                                     | 3596                             | 355                                                                                                          | 520                                                                                                        | 645         | 1277                         | 1204                         |
| 5          | NDMC                | 267                                                      | 255                     | 7                                              | 262        | 0                          | 1                                      | 0                    | 0                               | 0                                               | 6                              | 5                          | 35                                                      | 193                              | 2                                                                                                            | 20                                                                                                         | 0           | 7                            | 5                            |
| 6          | Delhi Fire<br>Serv. | 149                                                      | 132                     | 1                                              | 133        | 0                          | 0                                      | 0                    | 0                               | 20                                              | 0                              | 0                          | 0                                                       | 112                              | 0                                                                                                            | 0                                                                                                          | 1           | 17                           | 16                           |
| 7          | Delhi<br>Police     | 898                                                      | 834                     | 4                                              | 838        | 1                          | 0                                      | 0                    | 0                               | 0                                               | 1                              | 0                          | 85                                                      | 424                              | 8                                                                                                            | 319                                                                                                        | 0           | 62                           | 60                           |
| 8          | DJB                 | 392                                                      | 376                     | 12                                             | 388        | 0                          | 0                                      | 0                    | 0                               | 0                                               | 0                              | 0                          | 3                                                       | 338                              | 6                                                                                                            | 41                                                                                                         | 0           | 2                            | 4                            |
| 9          | PWD,<br>GNCTD       | 640                                                      | 533                     | 5                                              | 538        | 0                          | 3                                      | 0                    | 7                               | 7                                               | 9                              | 0                          | 55                                                      | 359                              | 8                                                                                                            | 90                                                                                                         | 0           | 98                           | 102                          |
| 10         | ASI                 | 139                                                      | 128                     | 1                                              | 129        | 0                          | 1                                      | 0                    | 0                               | 0                                               | 0                              | 0                          | 0                                                       | 91                               | 35                                                                                                           | 2                                                                                                          | 0           | 7                            | 10                           |
| 11         | Revenue             | 1088                                                     | 939                     | 13                                             | 952        | 1                          | 25                                     | 0                    | 0                               | 7                                               | 19                             | 1                          | 11                                                      | 701                              | 161                                                                                                          | 26                                                                                                         | 0           | 108                          | 136                          |
| 12         | DUSIB               | 183                                                      | 177                     | 1                                              | 178        | 0                          | 0                                      | 0                    | 1                               | 0                                               | 0                              | 2                          | 4                                                       | 129                              | 42                                                                                                           | 0                                                                                                          | 0           | 2                            | 5                            |
| 13         | NHAI                | 6                                                        | 5                       | 0                                              | 5          | 0                          | 0                                      | 0                    | 0                               | 0                                               | 0                              | 0                          | 0                                                       | 5                                | 0                                                                                                            | 0                                                                                                          | 0           | 1                            | 1                            |
| 14         | Forest<br>Deptt.    | 127                                                      | 113                     | 2                                              | 115        | 2                          | 0                                      | 1                    | 0                               | 1                                               | 0                              | 0                          | 1                                                       | 84                               | 5                                                                                                            | 21                                                                                                         | 0           | 7                            | 12                           |
| -          | TOTAL               | 75565                                                    | 67111                   | 2409                                           | 69520      | 7372                       | 2489                                   | 139                  | 600                             | 427                                             | 3271                           | 2244                       | 2497                                                    | 39140                            | 2994                                                                                                         | 1408                                                                                                       | 6939        | 6646                         | 6045                         |

Note: #Detailed ATRof6939complaints are not available. Reconciliation done based on manual data as intimated by concerned ULBs

The total pendency is 6045 and has decreased by 601 in comparison to the previous period (from 6646 on 31.01.2021). The pendency has increased considerably for North DMC (130). DJB, PWD, ASI, Revenue, DUSIB and Forest department have also had increase in pendency. It has reduced for SDMC, EDMC, DDA, NDMC, Delhi Fire Services and Delhi Police.