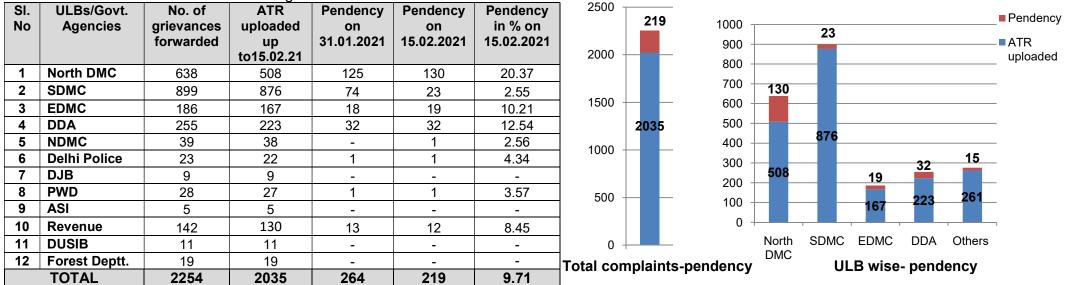

**1.** Confirmation of the Minutes of the 62<sup>nd</sup>STF meeting held on 12.02.2021 circulated on 23.02.2021

2. Details of Action Taken Report received from ULBs / Govt. Agencies (Mobile App + Web-Portal + Hard Copy) up to15.02.2021.

|            |                     |                                                          | Total                   | ATR Rec                                        | aivad      |                            |                                        |                      |                                 |                                                 |                                | STATUS                     | \$                                                      |                                  |                                                                                                              |                                                                                                            |             |                              |                              |
|------------|---------------------|----------------------------------------------------------|-------------------------|------------------------------------------------|------------|----------------------------|----------------------------------------|----------------------|---------------------------------|-------------------------------------------------|--------------------------------|----------------------------|---------------------------------------------------------|----------------------------------|--------------------------------------------------------------------------------------------------------------|------------------------------------------------------------------------------------------------------------|-------------|------------------------------|------------------------------|
|            |                     | Total                                                    | TOLAT                   | ATK Kec                                        | eiveu      |                            | Under P                                | rocess               |                                 |                                                 |                                |                            | Fi                                                      | nal Actior                       | ו                                                                                                            |                                                                                                            |             |                              |                              |
| SI.<br>No. | Govt.<br>agency     | Comp<br>laints<br>receiv<br>ed<br>upto<br>15.02.<br>2021 | Up to<br>31.01.2<br>021 | From<br>01.02<br>.2021<br>to<br>15.02<br>.2021 | Total<br># | Prop<br>erty<br>Book<br>ed | Show-<br>cause<br>notice<br>issue<br>d | Sealin<br>g<br>Order | De<br>moli<br>tion<br>Ord<br>er | Litig<br>atio<br>n<br>/Sta<br>y of<br>Cou<br>rt | Prope<br>rty<br>Demo<br>lished | Prop<br>erty<br>Seale<br>d | Encro<br>achme<br>nt<br>Remov<br>ed/<br>Items<br>Seized | No<br>Actio<br>n<br>Requi<br>red | Other Action<br>(Elec & Water<br>Disconnection<br>, Stop work<br>notice, No<br>sale Purchase<br>of property) | Enforcement<br>Measures<br>(Patrolling,<br>Challan, lifting<br>of vehicle,<br>other<br>assistance<br>etc.) | Old<br>ATR# | Pendency<br>on<br>31.01.2021 | Pendency<br>on<br>15.02.2021 |
| 1          | North<br>DMC        | 27589                                                    | 23795                   | 873                                            | 24668      | 3821                       | 421                                    | 35                   | 238                             | 129                                             | 1192                           | 324                        | 521                                                     | 16358                            | 661                                                                                                          | 147                                                                                                        | 821         | 2791                         | 2921                         |
| 2          | SDMC                | 29239                                                    | 27168                   | 1119                                           | 28287      | 2210                       | 1421                                   | 45                   | 243                             | 139                                             | 1470                           | 1585                       | 1040                                                    | 13058                            | 1500                                                                                                         | 105                                                                                                        | 5471        | 1638                         | 952                          |
| 3          | EDMC                | 7736                                                     | 6926                    | 193                                            | 7119       | 1333                       | 496                                    | 54                   | 19                              | 45                                              | 447                            | 306                        | 398                                                     | 3692                             | 211                                                                                                          | 117                                                                                                        | 1           | 629                          | 617                          |
| 4          | DDA                 | 7112                                                     | 5730                    | 178                                            | 5908       | 4                          | 121                                    | 4                    | 92                              | 79                                              | 127                            | 21                         | 344                                                     | 3596                             | 355                                                                                                          | 520                                                                                                        | 645         | 1277                         | 1204                         |
| 5          | NDMC                | 267                                                      | 255                     | 7                                              | 262        | 0                          | 1                                      | 0                    | 0                               | 0                                               | 6                              | 5                          | 35                                                      | 193                              | 2                                                                                                            | 20                                                                                                         | 0           | 7                            | 5                            |
| 6          | Delhi Fire<br>Serv. | 149                                                      | 132                     | 1                                              | 133        | 0                          | 0                                      | 0                    | 0                               | 20                                              | 0                              | 0                          | 0                                                       | 112                              | 0                                                                                                            | 0                                                                                                          | 1           | 17                           | 16                           |
| 7          | Delhi<br>Police     | 898                                                      | 834                     | 4                                              | 838        | 1                          | 0                                      | 0                    | 0                               | 0                                               | 1                              | 0                          | 85                                                      | 424                              | 8                                                                                                            | 319                                                                                                        | 0           | 62                           | 60                           |
| 8          | DJB                 | 392                                                      | 376                     | 12                                             | 388        | 0                          | 0                                      | 0                    | 0                               | 0                                               | 0                              | 0                          | 3                                                       | 338                              | 6                                                                                                            | 41                                                                                                         | 0           | 2                            | 4                            |
| 9          | PWD,<br>GNCTD       | 640                                                      | 533                     | 5                                              | 538        | 0                          | 3                                      | 0                    | 7                               | 7                                               | 9                              | 0                          | 55                                                      | 359                              | 8                                                                                                            | 90                                                                                                         | 0           | 98                           | 102                          |
| 10         | ASI                 | 139                                                      | 128                     | 1                                              | 129        | 0                          | 1                                      | 0                    | 0                               | 0                                               | 0                              | 0                          | 0                                                       | 91                               | 35                                                                                                           | 2                                                                                                          | 0           | 7                            | 10                           |
| 11         | Revenue             | 1088                                                     | 939                     | 13                                             | 952        | 1                          | 25                                     | 0                    | 0                               | 7                                               | 19                             | 1                          | 11                                                      | 701                              | 161                                                                                                          | 26                                                                                                         | 0           | 108                          | 136                          |
| 12         | DUSIB               | 183                                                      | 177                     | 1                                              | 178        | 0                          | 0                                      | 0                    | 1                               | 0                                               | 0                              | 2                          | 4                                                       | 129                              | 42                                                                                                           | 0                                                                                                          | 0           | 2                            | 5                            |
| 13         | NHAI                | 6                                                        | 5                       | 0                                              | 5          | 0                          | 0                                      | 0                    | 0                               | 0                                               | 0                              | 0                          | 0                                                       | 5                                | 0                                                                                                            | 0                                                                                                          | 0           | 1                            | 1                            |
| 14         | Forest<br>Deptt.    | 127                                                      | 113                     | 2                                              | 115        | 2                          | 0                                      | 1                    | 0                               | 1                                               | 0                              | 0                          | 1                                                       | 84                               | 5                                                                                                            | 21                                                                                                         | 0           | 7                            | 12                           |
| -          | TOTAL               | 75565                                                    | 67111                   | 2409                                           | 69520      | 7372                       | 2489                                   | 139                  | 600                             | 427                                             | 3271                           | 2244                       | 2497                                                    | 39140                            | 2994                                                                                                         | 1408                                                                                                       | 6939        | 6646                         | 6045                         |

Note: #Detailed ATRof6939complaints are not available. Reconciliation done based on manual data as intimated by concerned ULBs

The total pendency is 6045 and has decreased by 601 in comparison to the previous period (from 6646 on 31.01.2021). The pendency has increased considerably for North DMC (130). DJB, PWD, ASI, Revenue, DUSIB and Forest department have also had increase in pendency. It has reduced for SDMC, EDMC, DDA, NDMC, Delhi Fire Services and Delhi Police.