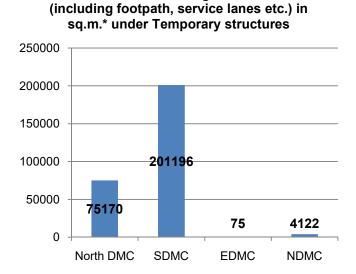

4. Action Taken Report on anti-encroachment drive on Roads/Footpaths by ULB/Govt. agency from 01.02.2021 to 15.02.2021.

Total area cleared along the roadsides

|              |                                        | Road/Street/F                          | oot path | Total area cleared along the roadsides (including footpath, service lanes etc.) in sq.m.* |                                        |       |                                        |                                        |        | Chunks of land pockets<br>cleared from encroachmen |                                        | ment  |
|--------------|----------------------------------------|----------------------------------------|----------|-------------------------------------------------------------------------------------------|----------------------------------------|-------|----------------------------------------|----------------------------------------|--------|----------------------------------------------------|----------------------------------------|-------|
| III B/Dontt  | C                                      | leared (kms)*                          |          | Under Permanent structures                                                                |                                        |       | Under Temporary structures             |                                        |        | (other than road, footpath etc.)<br>in Ha.         |                                        |       |
| ULB/Deptt.   | From<br>01.01.2021<br>to<br>31.01.2021 | From<br>01.02.2021<br>to<br>15.02.2021 | Total    | From<br>01.01.2021<br>to<br>31.01.2021                                                    | From<br>01.02.2021<br>to<br>15.02.2021 | Total | From<br>01.01.2021<br>to<br>31.01.2021 | From<br>01.02.2021<br>to<br>15.02.2021 | Total  | From<br>01.01.2021<br>to<br>31.01.2021             | From<br>01.02.2021<br>to<br>15.02.2021 | Total |
| North<br>DMC | 32.6                                   | 51                                     | 83.6     | -                                                                                         | 179                                    | 179   | 32550                                  | 42620                                  | 75170  | -                                                  | -                                      | -     |
| SDMC         | 126.5                                  | 84.2                                   | 210.7    | -                                                                                         | -                                      | -     | 117699                                 | 83497                                  | 201196 | -                                                  | -                                      | -     |
| EDMC         | 81.5                                   | 100                                    | 181.5    | -                                                                                         | -                                      | -     | 36                                     | 39                                     | 75     | -                                                  | -                                      | -     |
| NDMC         | 45.4                                   | 24.4                                   | 69.8     | -                                                                                         | -                                      | -     | 2767                                   | 1355                                   | 4122   | -                                                  | -                                      | -     |
| PWD          | -                                      | -                                      | -        | -                                                                                         | -                                      | -     | -                                      | -                                      | -      | -                                                  | -                                      | -     |
| TOTAL        | 286                                    | 259.6                                  | 545.6    | -                                                                                         | 179                                    | 179   | 153052                                 | 127511                                 | 280563 | -                                                  | -                                      | -     |

A total of 259.6 km road length has been cleared during the period. North DMC has cleared 51 km, SDMC 84.2 km, EDMC 100km and NDMC 24.4 km.

Note: \*The statement given includes action taken on the following: